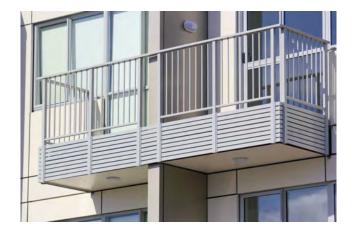

protection from corrosion.
- Choice of handrail profile design options.
- All products comply with NZ4203 AS1657 Structural design and design loadings
   NZ4223 AS1926.1 Code of Compliance for glazing in buildings.



### **Options**

- Privacy screening.
- Handrail options

### Residential & Commercial

 Provista Balustrade Systems have been designed to comply with both residential and commercial building regulations.

## Aluminum Balustrade Styles

### Fixing Methods

- Sleek yet bold. An ideal compliment to modern architectural styling.
- Enhanced classic style, designed to compliment contemporary architecture.
- Designed to blend with a wide range of modern and contemporary architectural styles.

Designed to blend with a wide range of modern and contemporary architectural styles.







## Aluminum Balustrade Styles



## Handrail Options