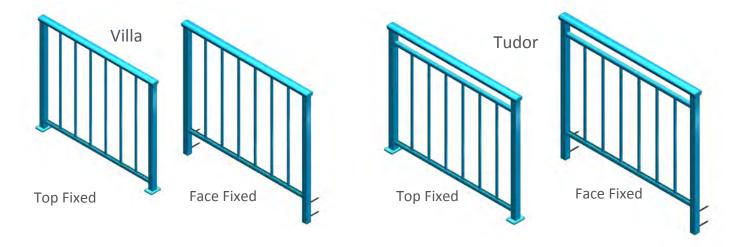

## Aluminum Balustrade Styles

### Fixing Methods

- Sleek yet bold. An ideal compliment to modern architectural styling.
- Enhanced classic style, designed to compliment contemporary architecture.
- Designed to blend with a wide range of modern and contemporary architectural styles.