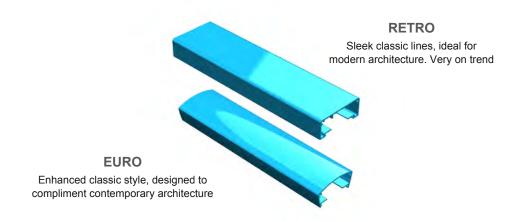

design options.
- All products comply with NZ4203 AS1657 Structural design and design loadings
   NZ4223 AS1926.1 Code of Compliance for glazing in buildings.



### **Options**

- Privacy screening.
- Handrail options

### Residential & Commercial

 Provista Balustrade Systems have been designed to comply with both residential and commercial building regulations.

## Aluminum Balustrade Styles

### Fixing Methods

- Sleek yet bold. An ideal compliment to modern architectural styling.
- Enhanced classic style, designed to compliment contemporary architecture.
- Designed to blend with a wide range of modern and contemporary architectural styles.

Designed to blend with a wide range of modern and contemporary architectural styles.







## Aluminum Balustrade Styles



## Handrail Options