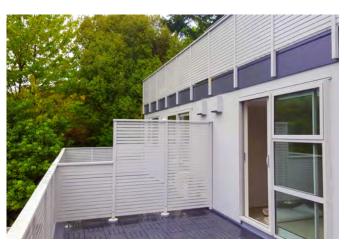

# EURO SLAT PRIVACY FENCE

#### **Features**

- Multiple options.
- Extruded aluminium section.
- 50mm x 16mm slats.
- Choice of powder coat finishes.
- Weld less for greater aesthetics.

### **Euro Slat Styles**

- Vertical or horizontal.
- Side or top fixed.
- " Glass / Euro Slat combinations.
- Multiple configurations.
- Handrail options

"Low maintenance, never needs painting. Elegant long lasting trellis is now here. The ideal compliment to your privacy needs"

**Quality Privacy Screening** 