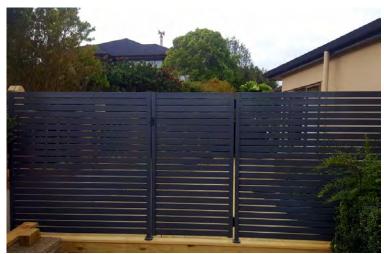

# EURO SLAT PRIVACY FENCE

#### **Features**

- Multiple options.
- Extruded aluminium section.
- 50mm x 16mm slats.
- Choice of powder coat finishes.
- Weld less for greater aesthetics.

### **Euro Slat Styles**

- Vertical or horizontal.
- Side or top fixed.
- " Glass / Euro Slat combinations.
- Multiple configurations.
- Handrail options

"Low maintenance, never needs painting. Elegant long lasting trellis is now here. The ideal compliment to your privacy needs"