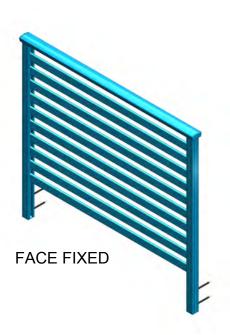

# **FIXING OPTIONS**

### **Options**

- · Face fixed.
- Top fixed.
- Combine with glass.
- · Matching posts.