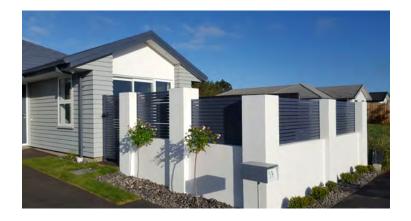

# EURO SLAT PRIVACY FENCE

#### **Features**

- Multiple options.
- Extruded aluminium section.
- 50mm x 16mm slats.
- Choice of powder coat finishes.
- Weld less for greater aesthetics.

### **Euro Slat Styles**

- Vertical or horizontal.
- Side or top fixed.
- " Glass / Euro Slat combinations.
- Multiple configurations.
- Handrail options

"Low maintenance, never needs painting. Elegant long lasting trellis is now here. The ideal compliment to your privacy needs"

**Quality Privacy Screening** 