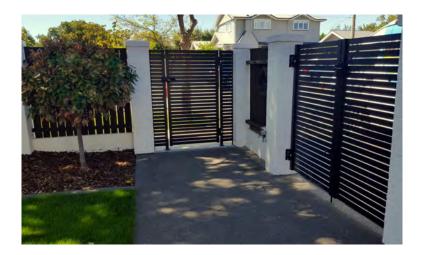

### **Options**

- · Face fixed.
- Top fixed.
- Combine with glass.
- · Matching posts.

# **FIXING OPTIONS**