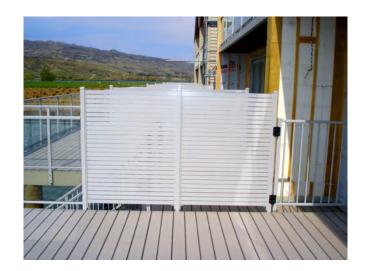

# EURO SLAT PRIVACY FENCE

#### **Features**

- Multiple options.
- Extruded aluminium section.
- 50mm x 16mm slats.
- Choice of powder coat finishes.
- Weld less for greater aesthetics.

**Quality Privacy Screening** 