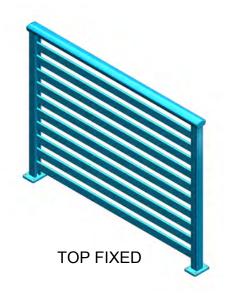

# **FIXING OPTIONS**

### **Options**

- · Face fixed.
- Top fixed.
- Combine with glass.
- · Matching posts.