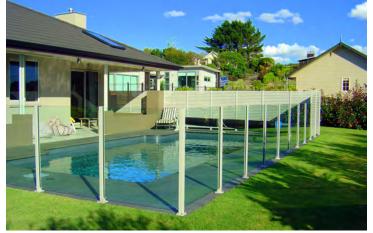

# POOL AND SPA FENCE

#### Features

- Maintenance free, quality aluminium construction.
- Corrosion resistance with a high architectural grade surface finish.
- Large selection of powder coated colours for frames to complement or contrast with your surroundings.
- Matching gates including approved childproof safety latches and self closing hinges.
- Fully concealed fittings for greater aesthetics and weather protection.
- 1200mm high as per swimming pool fencing act.
- 1st grade 6mm toughened safety glass.

Safety and security combined with lasting good looks.

Swimming Pool Fence Styles