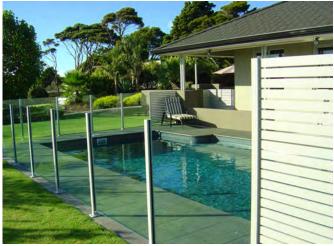

# POOL AND SPA FENCE

#### Features

- Maintenance free, quality aluminium construction.
- Corrosion resistance with a high architectural grade surface finish.
- Large selection of powder coated colours for frames to complement or contrast with your surroundings.
- Matching gates including approved childproof safety latches and self closing hinges.
- Fully concealed fittings for greater aesthetics and weather protection.
- 1200mm high as per swimming pool fencing act.
- 1st grade 6mm toughened safety glass.

Safety and security combined with lasting good looks.

Swimming Pool Fence Styles