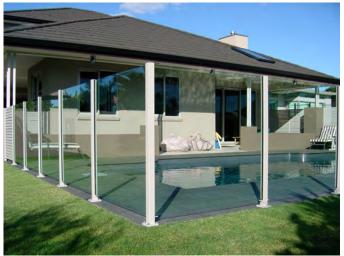

# POOL AND SPA FENCE

#### Features

- Maintenance free, quality aluminium construction.
- Corrosion resistance with a high architectural grade surface finish.
- Large selection of powder coated colours for frames to complement or contrast with your surroundings.
- Matching gates including approved childproof safety latches and self closing hinges.
- Fully concealed fittings for greater aesthetics and weather protection.
- 1200mm high as per swimming pool fencing act.
- 1st grade 6mm toughened safety glass.

## Options

- Obscure or tinted toughened safety glass.
- Semi frameless glass balustrade.

Safety and security combined with lasting good looks.

Swimming Pool Fence Styles