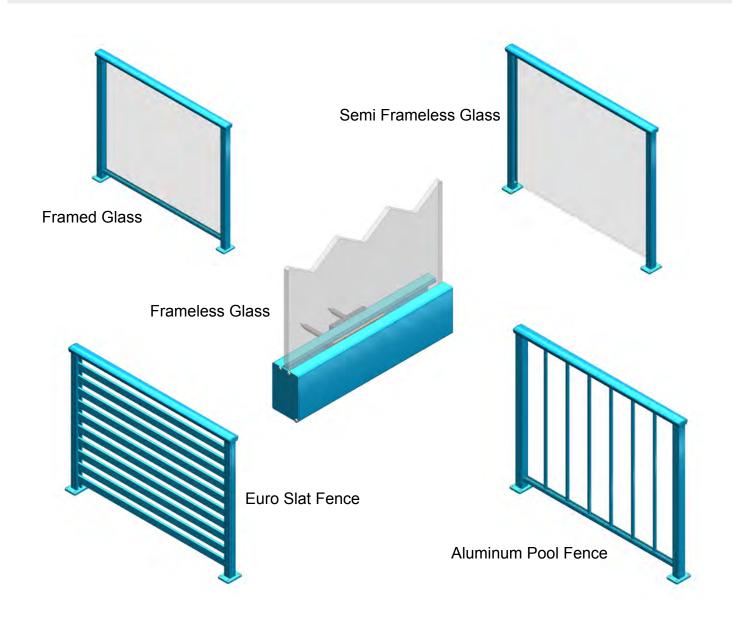

## Options

- Obscure or tinted toughened safety glass.
- Semi frameless glass balustrade.

### Rail Profile

Safety and security combined with lasting good looks.

Swimming Pool Fence Styles