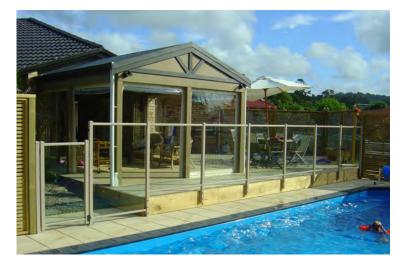

# POOL AND SPA FENCE

#### Features

- Maintenance free, quality aluminium construction.
- Corrosion resistance with a high architectural grade surface finish.
- Large selection of powder coated colours for frames to complement or contrast with your surroundings.
- Matching gates including approved childproof safety latches and self closing hinges.
- Fully concealed fittings for greater aesthetics and weather protection.
- 1200mm high as per swimming pool fencing act.
- 1st grade 6mm toughened safety glass.

Safety and security combined with lasting good looks.

Swimming Pool Fence Styles