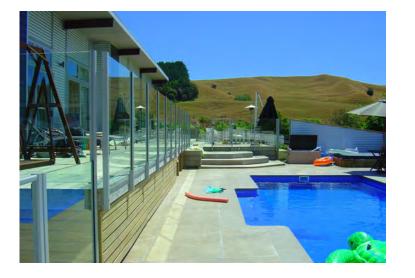

# POOL AND SPA FENCE

#### Features

- Maintenance free, quality aluminium construction.
- Corrosion resistance with a high architectural grade surface finish.
- Large selection of powder coated colours for frames to complement or contrast with your surroundings.
- Matching gates including approved childproof safety latches and self closing hinges.
- Fully concealed fittings for greater aesthetics and weather protection.
- 1200mm high as per swimming pool fencing act.
- 1st grade 6mm toughened safety glass.

## Options

- Obscure or tinted toughened safety glass.
- Semi frameless glass balustrade.

Safety and security combined with lasting good looks.

Swimming Pool Fence Styles