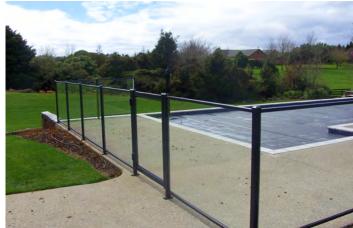

# POOL AND SPA FENCE

#### Features

- Maintenance free, quality aluminium construction.
- Corrosion resistance with a high architectural grade surface finish.
- Large selection of powder coated colours for frames to complement or contrast with your surroundings.
- Matching gates including approved childproof safety latches and self closing hinges.
- Fully concealed fittings for greater aesthetics and weather protection.
- 1200mm high as per swimming pool fencing act.
- 1st grade 6mm toughened safety glass.

Safety and security combined with lasting good looks.

Swimming Pool Fence Styles