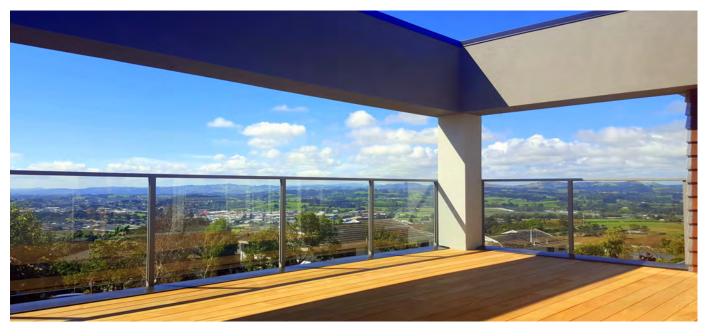

## SEMI FRAMELESS GLASS

## **Residential & Commercial**

 Provista Balustrade Systems have been designed to comply with both residential and commercial building regulations.

Unsightly face fixing bolts are a thing of the past with Provista Balustrade Systems exclusive post technology.

Face fixing fittings are fully concealed for greater aesthetics.

The choice is clear.

Semi Frameless Glass Styles

Handrail Options