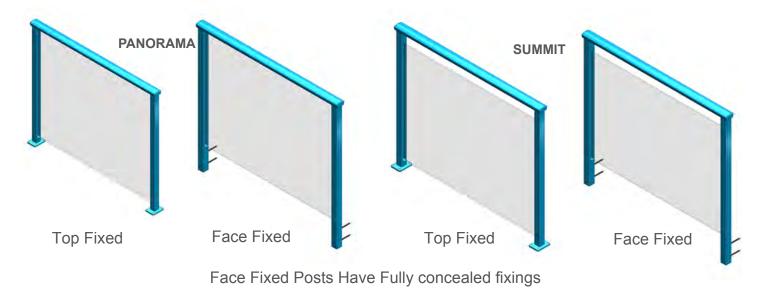

## **Residential & Commercial**

 Provista Balustrade Systems have been designed to comply with both residential and commercial building regulations.

Unsightly face fixing bolts are a thing of the past with Provista Balustrade Systems exclusive post technology.

Face fixing fittings are fully concealed for greater aesthetics.

The choice is clear.

Semi Frameless Glass Styles

Handrail Options