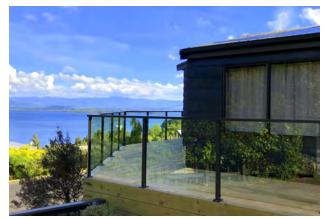

## SEMI FRAMELESS GLASS

## **Residential & Commercial**

 Provista Balustrade Systems have been designed to comply with both residential and commercial building regulations.

Unsightly face fixing bolts are a thing of the past with Provista Balustrade Systems exclusive post technology.

Face fixing fittings are fully concealed for greater aesthetics.

The choice is clear.

Semi Frameless Glass Styles

Handrail Options