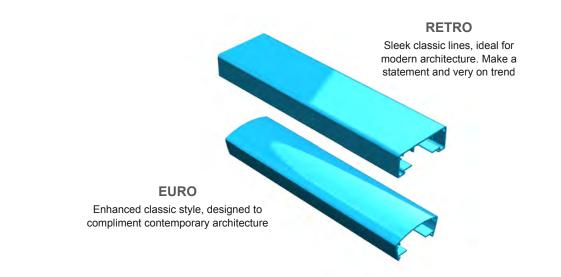

Face fixing fittings are fully concealed for greater aesthetics.

The choice is clear.

Semi Frameless Glass Styles

Handrail Options